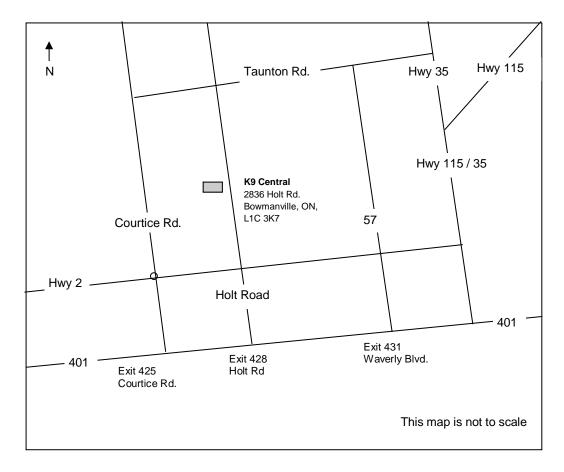

#### **DIRECTIONS**

K9 CENTRAL, PET RESORT, TRAINING & SPA INC. 2836 Holt Rd. Bowmanville, ON, L1C 3K7

Girl Guides/Pathfinders and their leaders will again be providing a lunch for all competitors for \$10 per lunch.